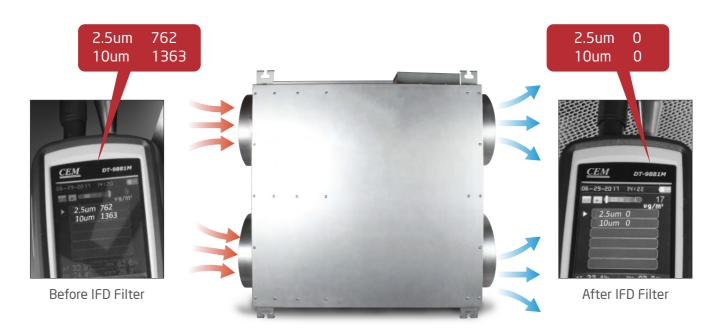

# IFD (intense field dielectric) filtration technology, 99.99% adsorption efficiency against PM2.5 particles.

3 step filtration. Filtering the particles (> PM2.5) by pre-filter first. Smaller particles (<PM2.5) passed through the pre-filter will be treated by 12V field-charging and diffusion-charging. Finally, the charged particles will be attached on the IFD filter.

Low pressure resistance with 99.9% dust filtration rate

Celling type installation for any room and commercial space