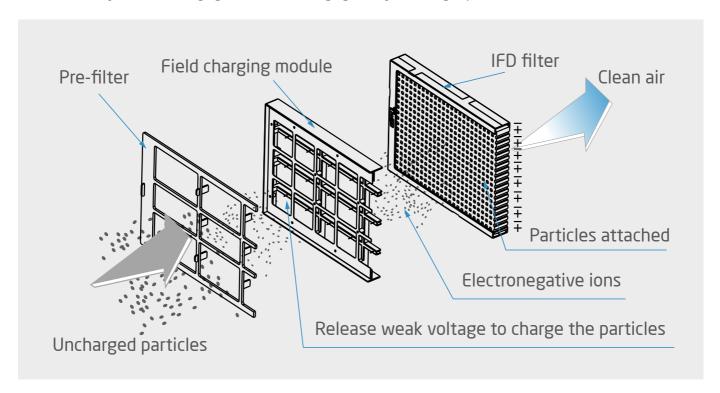

# IFD (intense field dielectric) filtration technology, 99.99% adsorption efficiency against PM2.5 particles.

3 step filtration. Filtering the particles (> PM2.5) by pre-filter first. Smaller particles (<PM2.5) passed through the pre-filter will be treated by 12V field-charging and diffusion-charging. Finally, the charged particles will be attached on the IFD filter.