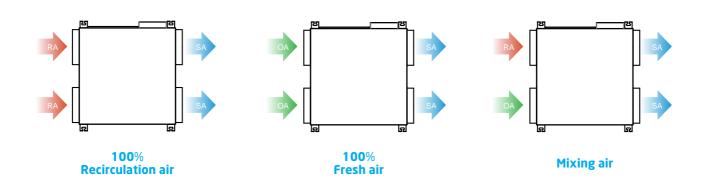

uch as H1N1 after one hour

Low pressure resistance with 99.9% dust filtration rate

Celling type installation for any room and commercial space

### Airwoods Ceiling Air Purifier

# IFD (intense field dielectric) filtration technology, 99.99% adsorption efficiency against PM2.5 particles.

3 step filtration. Filtering the particles (> PM2.5) by pre-filter first. Smaller particles (<PM2.5) passed through the pre-filter will be treated by 12V field-charging and diffusion-charging. Finally, the charged particles will be attached on the IFD filter.





## Airwoods Ceiling Air Purifier

#### Dual fan design

One motor with two wind-wheel, dual fan to provide sufficient ventilation and low noise.



#### Sterilization solutions with certified technology





#### Various installation options



## Airwoods Ceiling Air Purifier

#### Key features:

- Tested and certified sterilization technology
- High efficiency & low noise dual fan
- Low voltage sterilization

| Item                     | Specification                                                               |
|--------------------------|-----------------------------------------------------------------------------|
| Model                    | AP-C100/AH1                                                                 |
| Filtration               | G4+IFD (Equals to H11)                                                      |
| Sterilization Efficiency | 99.99% by UV Lamp + Photocatalyst<br>(Test on Virus H1N1 in the Laboratory) |
| Area Coverage            | 100 m <sup>2</sup>