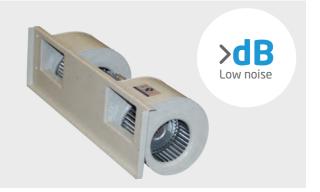

#### Dual fan design

One motor with two wind-wheel, dual fan to provide sufficient ventilation and low noise.