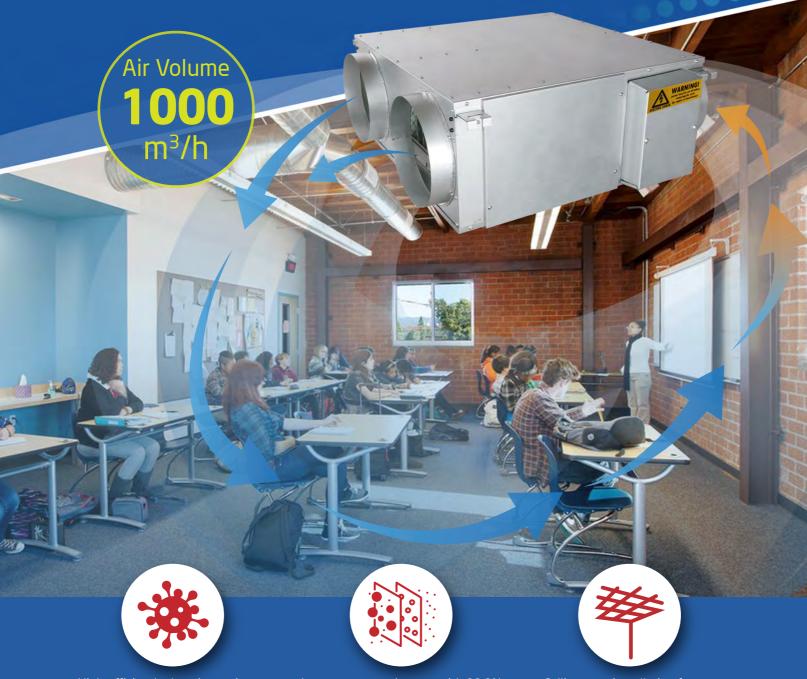

## **Ceiling Air Purifier**

- Deactivate H1N1, PM2.5 with efficiency 99.9%.
- Make your room breathe.
- Bring clean and pure air to indoor, fast & wide.

High-efficiently deactivate viruses such as H1N1 after one hour

Low pressure resistance with 99.9% dust filtration rate

Celling type installation for any room and commercial space

#### Key features:

- Tested and certified sterilization technology
- High efficiency & low noise dual fan
- Low voltage sterilization

| Item                     | Specification                                                               |
|--------------------------|-----------------------------------------------------------------------------|
| Model                    | AP-C100/AH1                                                                 |
| Filtration               | G4+IFD (Equals to H11)                                                      |
| Sterilization Efficiency | 99.99% by UV Lamp + Photocatalyst<br>(Test on Virus H1N1 in the Laboratory) |
| Area Coverage            | 100 m <sup>2</sup>                                                          |
| Rated Power              | 100 W                                                                       |
| Power Supply             | 220V / 50Hz, 220V / 60Hz                                                    |
| Noise Level              | 43 dB(A)                                                                    |
| Net Weight/ Gross Weight | 33kg / 36kg                                                                 |
| Airflow                  | 1,000 m³/h                                                                  |
| External Static Pressure | 80 Pa                                                                       |
| Unit Size                | 700*700*300 mm                                                              |